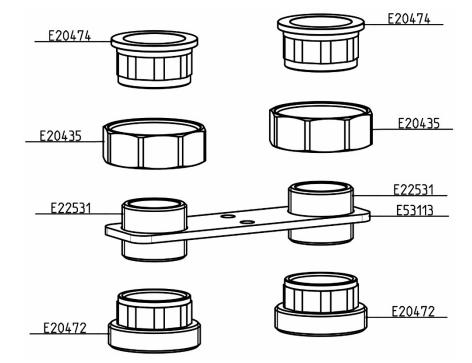

## 2 Assembly of the heating circuit on a wall bracket with mounting plate

2.1 Assembly of the mounting plate

Mount the mounting plate to the heating circuit with a flat sealing screw connection by screwing the union nuts to the external threads of the heating circuit.

### Mounting plate DN 32