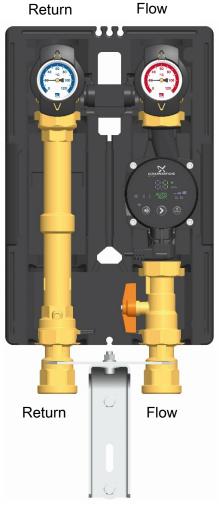

## 2 Assembly of the heating circuit on a wall bracket with mounting plate

2.1 Assembly of the mounting plate

Mount the mounting plate to the heating circuit with a flat sealing screw connection by screwing the union nuts to the external threads of the heating circuit.

### Mounting plate DN 25