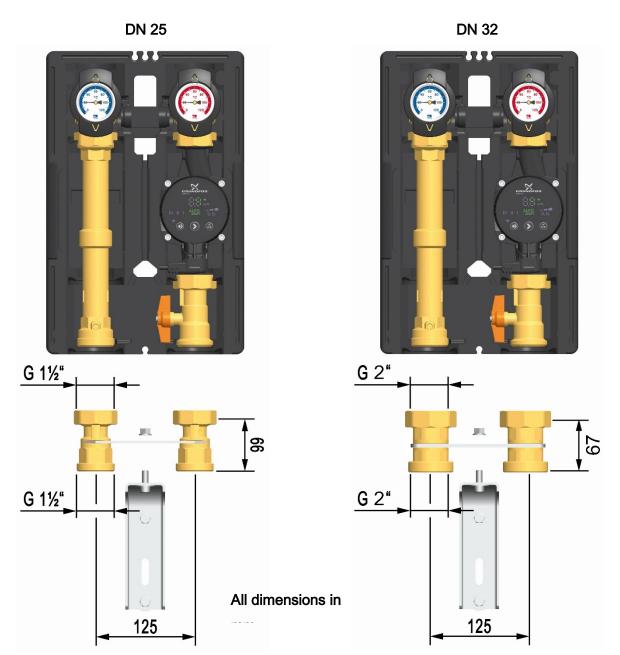

ub-en - Version V01 - Issued 2018/12PAW GmbH & Co.KGTranslation of the original instructionsBöcklerstr. 11We reserve the right to make technical changes without notice!D-31789 HameIn,Printed in Germany - Copyright by PAW GmbH & Co. KGGermany



### 1 General Information



Carefully read these instructions before installation and commissioning. Save these instructions in the vicinity of the installation for future reference.

#### 1.1 Scope of these instructions

These instructions describe the mounting of the mounting plate DN 25 / DN 32 to the heating circuits.

The mounting plate DN 25 can only be mounted to the heating circuit DN 25, The mounting plate DN 32 can only be mounted to the heating circuit DN 32,



## 2 Assembly of the heating circuit on a wall bracket with mounting plate



2.1 Assembly of the mounting plate

Mount the mounting plate to the heating circuit with a flat sealing screw connection by screwing the union nuts to the external threads of the heating circuit.

### Mounting plate DN 25



### Mounting plate DN 32



### 2.2 Assembly of the wall bracket set

The wall bracket set is necessary for the wall assembly. However, it is **not** included in the scope of delivery of the mounting plate and therefore has to be ordered seperately (article no. 34722).

## 3 Complete assembly

Assembly of the heating circuit on a mounting plate with with transition thread connection:



#### Consumer circuit

Heat generator



PAW GmbH & Co.KG Böcklerstr. 11 D-31789 Hameln, Germany

www.paw.eu Phone: +49 (0) 5151 9856 - 0 Fax: +49 (0) 5151 9856 98