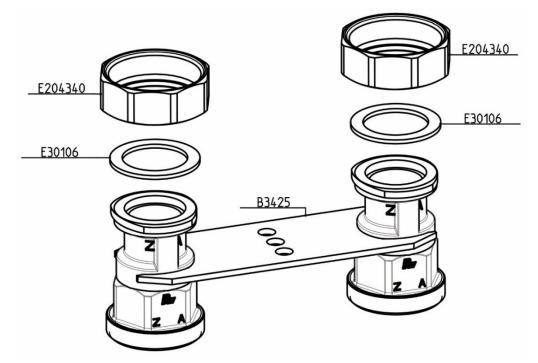

## 2 Assembly of the heating circuit on a wall bracket with mounting plate

2.1 Assembly of the mounting plate

Mount the mounting plate to the heating circuit with a flat sealing screw connection by screwing the union nuts to the external threads of the heating circuit.

### Mounting plate DN 25