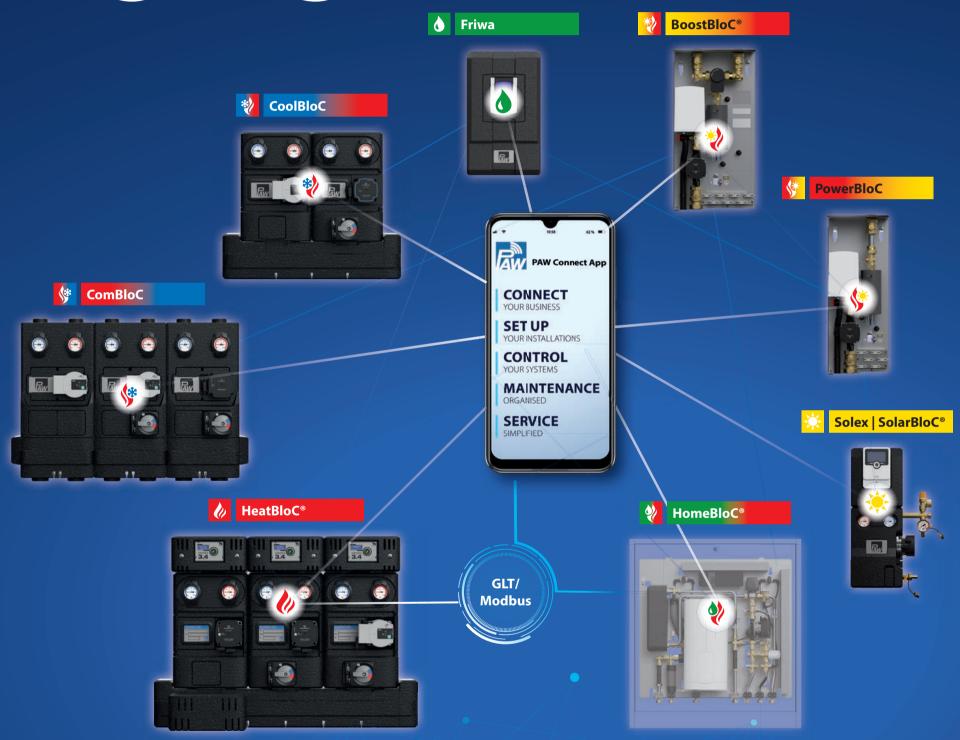

# News & highlights

The next generation of pump groups: **ComBloC** 

Connectivity inclusive: PAW HomeBloC® Digital

Smart innovations in series:

Download of all brochures

The heat pump post-heating module: BoostBloC®

## **News & highlights**

- 1 . Thanks to the HomeBloC® Digital, line regulating/ differential pressure valves are no longer required in every residential unit for the first time. This means:
- targeted use of energy
- investment cost savings
- less planning effort
- quick installation without adjustment effort
- 2. With the HomeBloC® Digital, a central supply pump is no longer required.
  This means:
- further energy cost savings =
- reduction in operating costs
- installation cost savings
- security of supply and availability of spare parts
- 3. The HomeBloC® Digital ensures demand-orientated and efficient heat distribution in all residential units. This means:
- optimum comfort
- no disturbing operating noise
- 4. Thanks to the high degree of prefabrication, the HomeBloC® Digital is quick and easy to install.

  Time-consuming planning and commissioning are a thing of the past!
- 5. Full flexibility in individual design your customised solution!

### You'll also find smart innovations in series in our downloads:

**Product range Product range HeatBloC® Standard** 

**Product range** HomeBloC® Basic

HeatBloC® MCom

**Product range HomeBloC® Digital** 

**BoostBloC®/PowerBloC** Product range **DN 25+** 

**Product range** SolarBloC®

**PAW catalogue** 04 | 2025

## Friwa FC3.10

**Product range** Solex