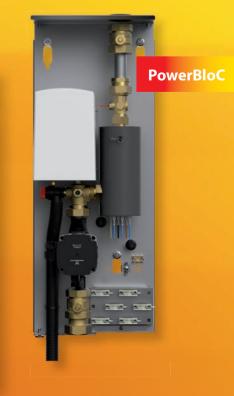

#### PAW BoostBloC® / PowerBloC -

Heat pump post-heating module for comfortable heat supply

# Application range PowerBloC:

- maintaining comfort by post-heating via mains power
- introduction of the highest possible temperatures into a storage tank, e.g. for PV overcurrent utilisation
- stratification option: external switch valves at the storage tank, e.g. PAW switch valve PV3