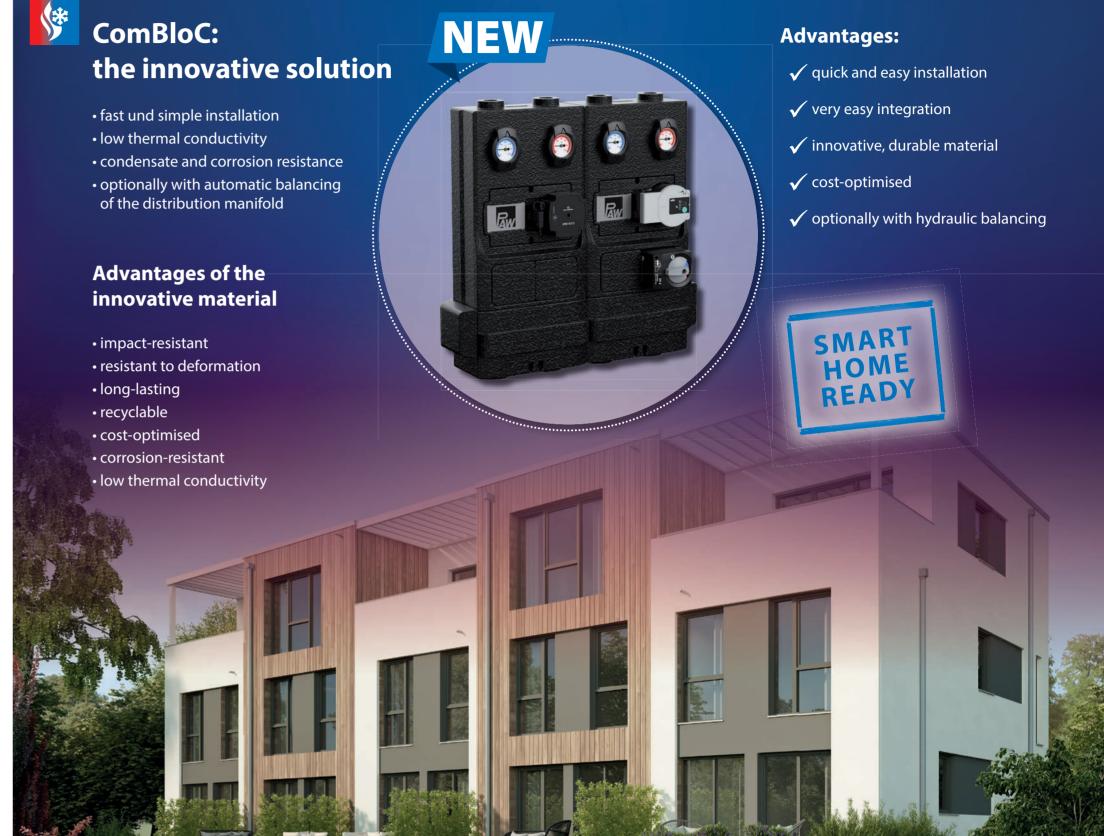

# News & highlights

The next generation of pump groups: **ComBloC** 

Connectivity inclusive: PAW HomeBloC® Digital

Smart innovations in series:

Download of all brochures

The heat pump post-heating module: BoostBloC®

## **News & highlights**

- 1 . Thanks to the HomeBloC® Digital, line regulating/ differential pressure valves are no longer required in every residential unit for the first time. This means:
- targeted use of energy
- investment cost savings
- less planning effort
- quick installation without adjustment effort
- 2. With the HomeBloC® Digital, a central supply pump is no longer required.
  This means:
- further energy cost savings =
- reduction in operating costs
- installation cost savings
- security of supply and availability of spare parts
- 3. The HomeBloC® Digital ensures demand-orientated and efficient heat distribution in all residential units. This means:
- optimum comfort
- no disturbing operating noise
- 4. Thanks to the high degree of prefabrication, the HomeBloC® Digital is quick and easy to install.

  Time-consuming planning and commissioning are a thing of the past!
- 5. Full flexibility in individual design your customised solution!

#### **Advantages:**

- Security of supply:
- ✓ customised hygienic hot water preparation and provision of thermal heat
- System monitoring:
- ✓ billing according to the consumption of each flat thanks to consumer data collection per flat
- Cost savings:
- ✓ low costs thanks to quick and error-free mounting on site
- Time savings:
- ✓ completely premounted and pressure tested station, can be mounted quickly and with minimal effort