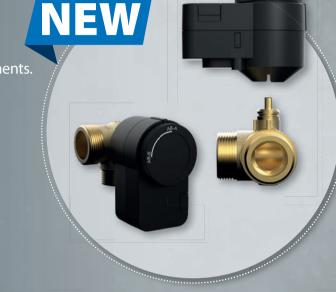

#### PAW 3-way switch valves

The PAW 3-way switch valve PV3 DN 25 is a high-quality valve with 2-point control that has been specially developed for controlling different temperature zones in buffer tanks. It is ideal for applications such as return flow distribution or the release of additional buffer storage tanks.

#### **Special features:**

- Manual/automatic mode switchover:
- ✓ Enables flexible control depending on requirements.
- Change of rotation direction via jumper:
- ✓ Offers simple customisation options.
- Latching system for quick installation:
- ✓ Makes installation easier and saves time.
- 3.0 m plug-in mains connection cable:
- ✓ Ensures a simple and flexible power supply.
- Leakage rate A according to DIN EN 12266-1:
- $\checkmark$  Guarantees maximum tightness and reliability, even at a pressure rating of PN 16.
- Central flow AB:
- ✓ Optimises the flow rate and efficiency, identical KVs value at every switching position.
- Max. ambient temperature 70 °C:
- ✓ Suitable for demanding environments.
- PN 16:
- $\checkmark$  High pressure resistance for a wide range of applications.