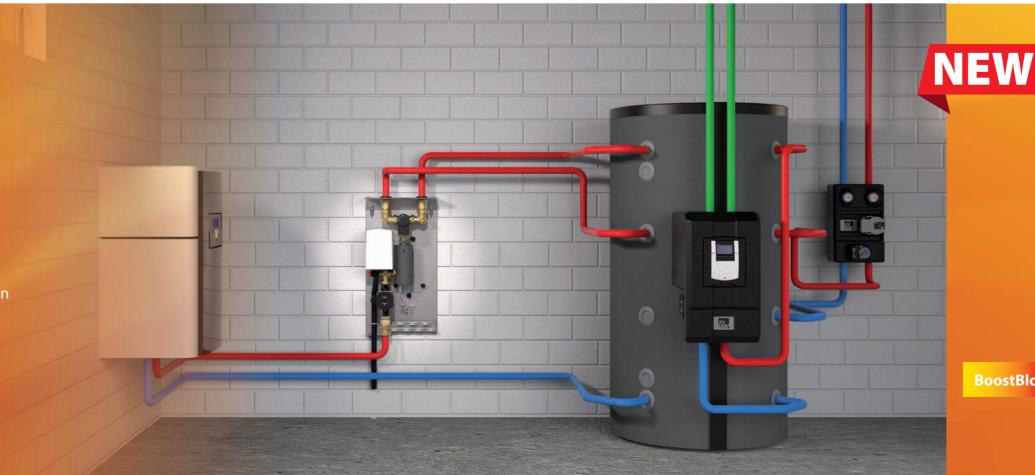

#### PAW BoostBloC® / PowerBloC -

Heat pump post-heating module for comfortable heat supply

# Application range BoostBloC®:

- maintaining comfort by postheating via mains power
- stratification option: integrated switch valve

# Application range PowerBloC:

- maintaining comfort by post-heating via mains power
- introduction of the highest possible temperatures into a storage tank, e.g. for PV overcurrent utilisation
- stratification option: external switch valves at the storage tank, e.g. PAW switch valve PV3